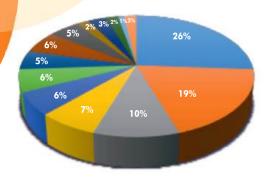

#### **Industry Breakup:**

- Automotive manufacturing & Auto components
- Machine Tools
- Industrial Automation, Process plant & Machinery
- **Electrical & Electronics**
- Hand Tools & Fasteners
- Pharma Industry
- Railway Industry
- Plastic Machinery & Tools, Printing & Packaging
- Agriculture Machinery & Equipments
- Aerospace & Defence
- **Textile Industry**
- Govt. Org., R&D, Consultants
- Institutes & Industry Associations
- Others